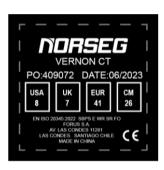

**Description** 

PPE Type : a safety footwear

Product reference: VERNON CT,GRETA CT

Construction and material of outsole : cemented; EVA midsole+rubber

outsole+decroative TPU

**Pictures:** 

Reference standard: EN ISO 20345:2022 VERNON CT GRETA CT

Classification: I Category: SB PS E WR SR FO

Size range: 35-47

Toecap nature: Non Metallic Insert nature: Non Metallic

At the date of certificate the product is in compliance with Annex XVII of REACh regulation (n° 1907/2006 and revisions)