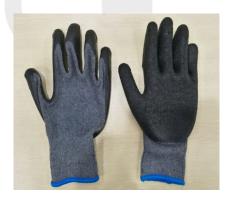

### **Description**

Article code :

Manufacturer :

PPE Type : Product reference :

nce : FORTE<sup>®</sup> Basic Latex

Glove description :

Available sizes :

10G grey liner with black latex crinkle on palm 10/L

Pictures :

**Reference standard :** 

VICSA SAFETY COMERCIAL LIMITADA Panamericana Norte 5151, Conchali, Santiago, Chile LOT:XXX

Levels of performance / class of protection

2121X