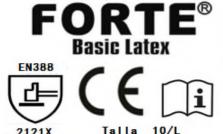

### **Description**

Article code :

Manufacturer :

PPE Type : Product reference :

nce : FORTE<sup>®</sup> Basic Latex

Glove description :

Available sizes :

10G grey liner with black latex crinkle on palm 10/L

Pictures :

**Reference standard :** 

VICSA SAFETY COMERCIAL LIMITADA Panamericana Norte 5151, Conchali, Santiago, Chile LOT:XXX

Levels of performance / class of protection

2121X

## EN 420:2003+A1:2009

#### EN 388:2016

« X »indicates that the glove has not been submitted to the test or the test method appears not to be suitable for the glove design or material.

« X »indicates that the glove has not been submitted to the test or the test method appears not to be suitable for th At the date of certificate the product is in compliance with Annex XVII of REACh regulation (n° 1907/2006 and revisions)